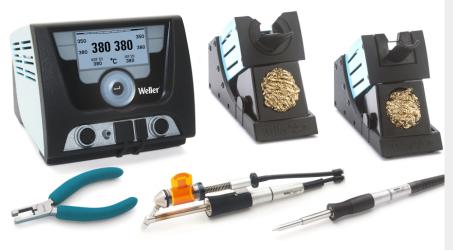

## **WXD2020N**

2-Channel Solder- and Desoldering Station, 200 W (255 W)

Product no.: WXD2020N

- Soldering and desoldering station WXD 2, 2 channels with WXDP 120 and soldering iron WXP 120
- Soldering- and desoldering tools with intelligent WX technology
- Compatible with WXMT-MS and WXMT desoldering tweezers
- > Intuitiva touch screen display
- Compressed air supply required: 400 -600 kPA (50-87 psi); oil-free, dry compressed air
- Data logging and PC connectivity possible
- Standby and auto off modes for energy savings
- Peripheral control of WHP 1000 / WHP 3000 hot plates and Zero Smog 4V and 6V fume extraction units