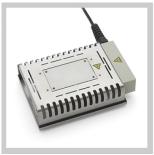

## **WXD2020N**

2-Channel Solder- and Desoldering Station, 200 W (255 W)

Product no.: WXD2020N

- Soldering and desoldering station WXD 2, 2 channels with WXDP 120 and soldering iron WXP 120
- Soldering- and desoldering tools with intelligent WX technology
- Compatible with WXMT-MS and WXMT desoldering tweezers
- > Intuitiva touch screen display
- Compressed air supply required: 400 -600 kPA (50-87 psi); oil-free, dry compressed air
- Data logging and PC connectivity possible
- Standby and auto off modes for energy savings
- Peripheral control of WHP 1000 / WHP 3000 hot plates and Zero Smog 4V and 6V fume extraction units

# Weller

| Dimensions L x W x H (mm)              | 174 x 154 x 135                         |
|----------------------------------------|-----------------------------------------|
| Dimensions L x W x H (inches)          | 6, 69 x 5, 94 x 5, 12                   |
| Weight (approx.) in kg                 | 3.8                                     |
| Voltage                                | 120 V                                   |
| Power                                  | 200 W (255 W)                           |
| Channels                               | 2                                       |
| Temperature range (depends on tool) °C | 93 - 454                                |
| Temperature range (depends on tool) °F | 200 - 850                               |
| Temperature accuracy °C                | ±9                                      |
| Temperature accuracy °F                | ±17                                     |
| Temperature stability °C               | ±2                                      |
| Temperature stability °F               | ±4                                      |
| Equipotential bonding socket           | Via 3,5 mm pawl socket on back of unit. |
| Display                                | 255 x 128 dots / Backlighting           |
| Air consumption l/min                  | 35                                      |
| Operating pressure in bar/psi          | 4,0 - 6,0 / 58 - 87                     |
| Capacity l/min                         | <del></del>                             |
| Vacuum                                 | max. 55 kPA (8psi)                      |
|                                        |                                         |